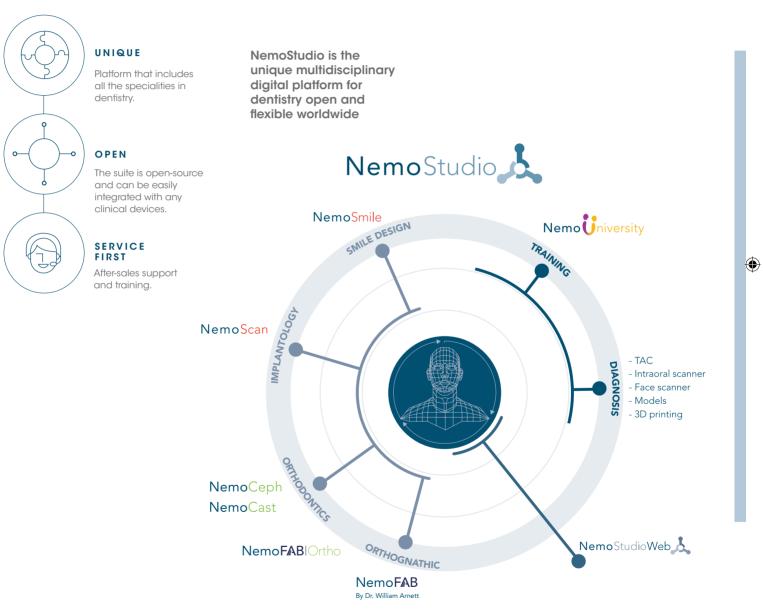

#### COMPREHENSIVE

Possibility of multidisciplinary combination and integration with any of the modules of the **NemoStudio** suite.

## Advantages

- Customization of any cephalometric analysis
- Cephalometry overlay on patient photograph
- Orthodontic treatment plans (VTO, STO and Morphing)
- Communication with the patient
- Integration with Dr. Arnett's module
- Soft tissue prediction (morphing)
- Template and reports to generate client presentations
- Multidisciplinary integration with the rest of the modules of the suite NemoStudio

**Possibilities** 

۲

- Generate your cephalometric tracing in the easiest and most precise way.
- Choose the cephalometric analysis you want from the wide range that the program includes.
- Shows orthodontic growth with predictions (and overlays)
- Enhance communication of treatment to your patient with templates and presentations
- Take advantage of multidisciplinary integration with any NemoStudio modules

### Suite NemoStudio

### All In One

۲

۲

6