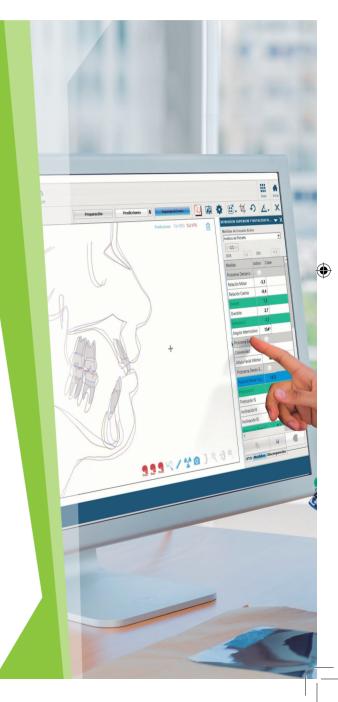

#### **CUSTOMIZABLE**

NemoCeph has a wide range of cephalometric analysis.

## Advantages

- Customization of any cephalometric analysis
- Cephalometry overlay on patient photograph
- Orthodontic treatment plans (VTO, STO and Morphing)
- Communication with the patient
- Integration with Dr. Arnett's module
- Soft tissue prediction (morphing)
- Template and reports to generate client presentations
- Multidisciplinary integration with the rest of the modules of the suite NemoStudio