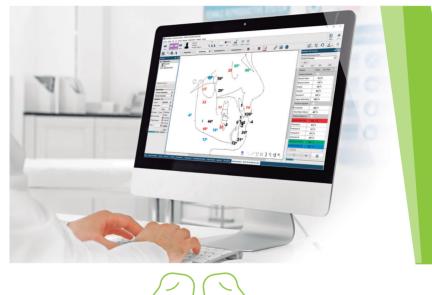

### How does it work?

Thanks to the point assistant, **NemoCeph** allows to trace a cephalometry in a matter of minutes. You will get a prediction of growth, areas of overlap and the cephalometric conversion automatically. They are automatic processes that make a difference in execution time, accuracy and perfection of the treatment.

Image processing tools allow you to clearly visualize bone and dental structures.

MemoStudio - Otenno Memoceph, Demo - 16:03:18 Th Xdm 30 Kdm]

Achivo Editar Ver Is a Clinica Paciette Cetalometria Ventana Ayuda

#### SIMPLE AND QUICK

The software wizard allows the cephalometric tracing of a simple and intuitive way in just a few minutes.

You will be able to get a growth prediction, overlap areas and automatically cephalometric conversion.